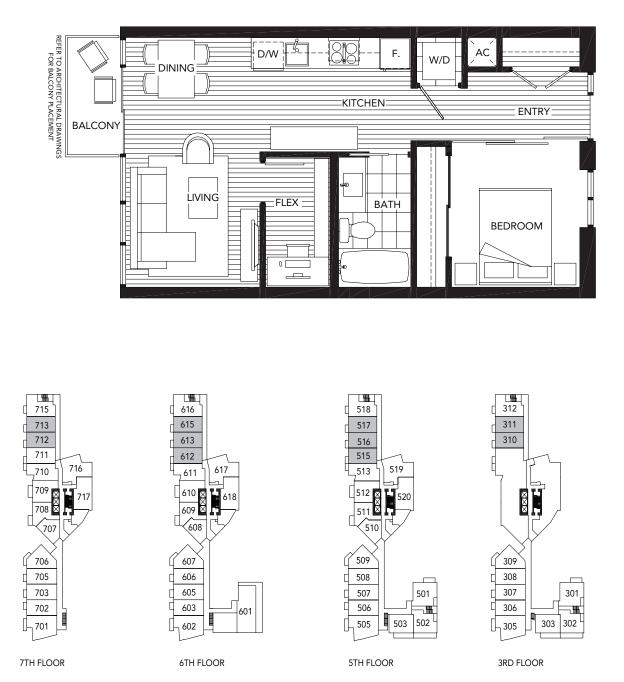

# PLAN J1 1 BEDROOM 610 SQFT (APPROX)

PLAN K3 1 BEDROOM + FLEX 665 SQFT (APPROX.)

PRIVACY SCREEN

PLAN N 1 BEDROOM + FLEX 610 SQFT (APPROX.)

PLAN N1 1 BEDROOM + FLEX 580 - 585 SQFT (APPROX.)

A N

SEYMOUR STREET

PACIFIC STREET