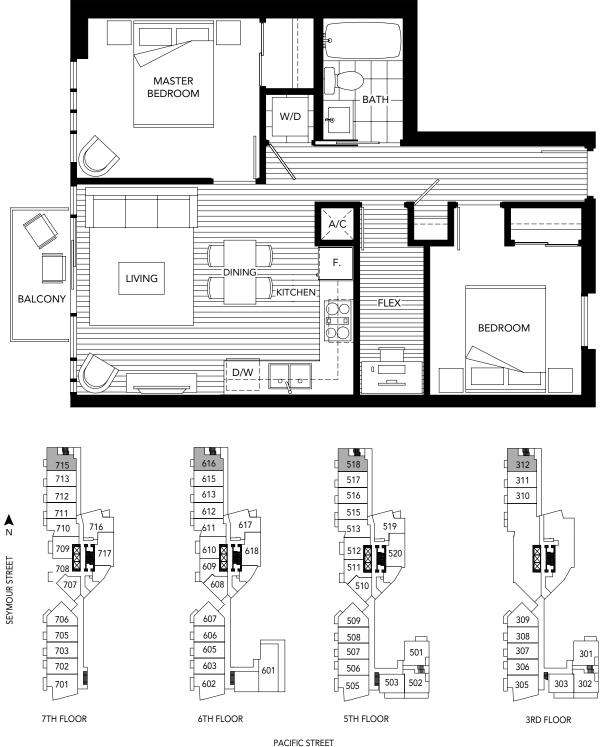

FLEX 640 SQFT (APPROX.)





A N

SEYMOUR STREET

12TH - 33RD FLOOR



PLAN 05 1 BEDROOM + SOLARIUM + FLEX 795 SQFT (APPROX)





9TH - 33RD FLOOR



PLAN 07 1 BEDROOM 460 SQFT (APPROX.)





PACIFIC STREET 12TH - 33RD FLOOR











PACIFIC STREET

12TH - 33RD FLOOR



PLAN 08 2 BEDROOM + FLEX 955 SQFT (APPROX)



PACIFIC STREET

12TH - 33RD FLOOR





Dimensions, square footage and floor plans are approximate only. Final dimensions, square footage and floor plans may vary and will be determined by final strata plan measurements. Final floor plans may be a mirror image of the floor plans shown above. The Developer reserves the right to make changes to the floor plans, project design, appliances, specification and features. E.+O.E.



## PLAN R 2 BEDROOM + FLEX 715 - 725 SQFT (APPROX.)





# PLAN R1 2 BEDROOM + FLEX

INDOOR: 725 SQ FT (APPROX) OUTDOOR: 275 SQ FT (APPROX) TOTAL: 1,000 SQ FT (APPROX)







312



## PLAN TH6 2 BEDROOM + FLEX 1,090 SQFT APPROX.





PACIFIC STREET