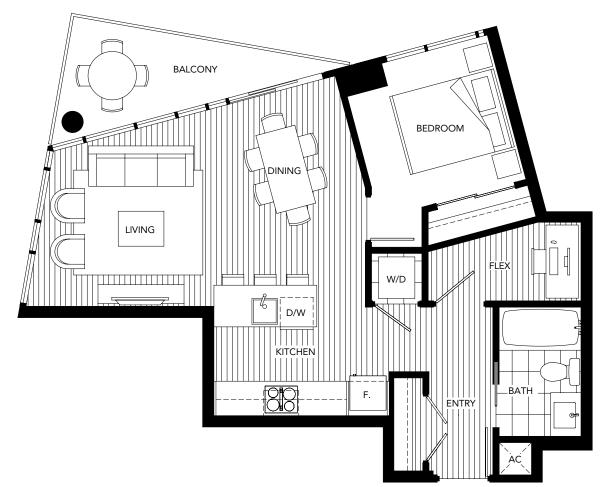

302

303

PLAN 03 1 BEDROOM + FLEX 640 SQFT (APPROX.)

A N

SEYMOUR STREET

12TH - 33RD FLOOR

PLAN 05 1 BEDROOM + SOLARIUM + FLEX 795 SQFT (APPROX)

9TH - 33RD FLOOR