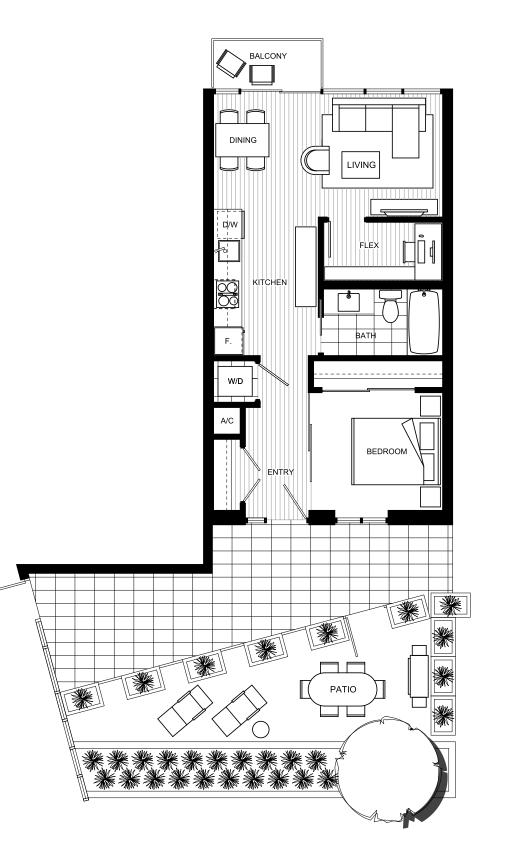

## PLAN N3 1 BEDROOM + FLEX

INDOOR: 585 SQ FT (APPROX) OUTDOOR: 220 SQ FT (APPROX) TOTAL: 805 SQ FT (APPROX)

A N

SEYMOUR STREET

PACIFIC STREET

301

╶╫╬

302

## PLAN N4 1 BEDROOM + FLEX

INDOOR: 580 SQ FT (APPROX) OUTDOOR: 205 SQ FT (APPROX) TOTAL: 785 SQ FT (APPROX)

PACIFIC STREET

PLAN Q 1 BEDROOM + FLEX 630 SQFT APPROX.

PACIFIC STREET

Ŋ

301

- **###** 