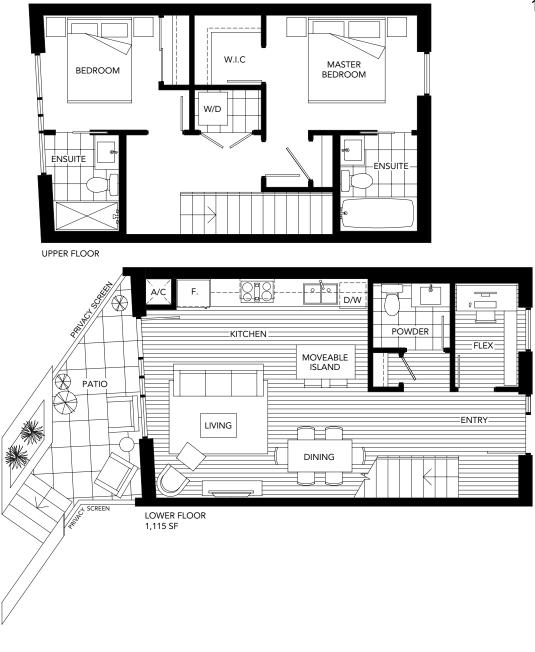

APPROX.)





PACIFIC STREET 12TH - 33RD FLOOR











PACIFIC STREET

12TH - 33RD FLOOR



PLAN 08 2 BEDROOM + FLEX 955 SQFT (APPROX)



PACIFIC STREET

12TH - 33RD FLOOR





Dimensions, square footage and floor plans are approximate only. Final dimensions, square footage and floor plans may vary and will be determined by final strata plan measurements. Final floor plans may be a mirror image of the floor plans shown above. The Developer reserves the right to make changes to the floor plans, project design, appliances, specification and features. E.+O.E.



## PLAN R 2 BEDROOM + FLEX 715 - 725 SQFT (APPROX.)





# PLAN R1 2 BEDROOM + FLEX

INDOOR: 725 SQ FT (APPROX) OUTDOOR: 275 SQ FT (APPROX) TOTAL: 1,000 SQ FT (APPROX)







312



## PLAN TH6 2 BEDROOM + FLEX 1,090 SQFT APPROX.





PACIFIC STREET