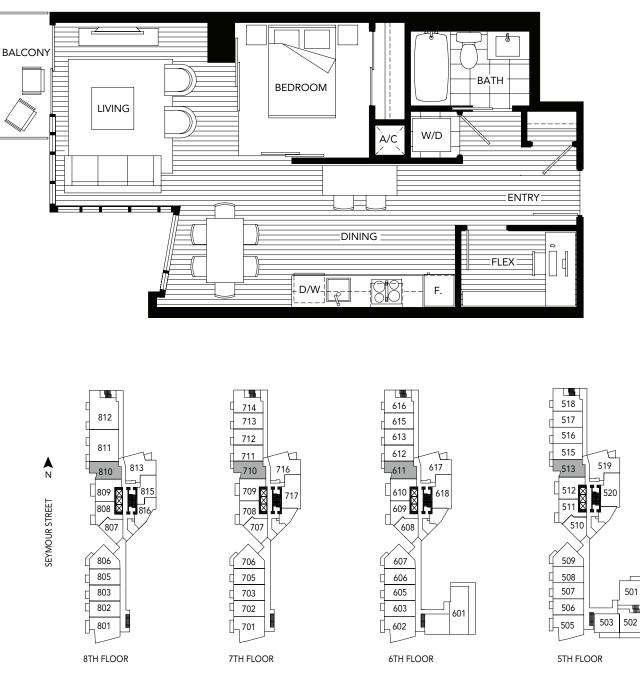

# PLAN J1 1 BEDROOM 610 SQFT (APPROX)

PLAN K3 1 BEDROOM + FLEX 665 SQFT (APPROX.)

PRIVACY SCREEN

PLAN N 1 BEDROOM + FLEX 610 SQFT (APPROX.)

PLAN N1 1 BEDROOM + FLEX 580 - 585 SQFT (APPROX.)

A N

SEYMOUR STREET