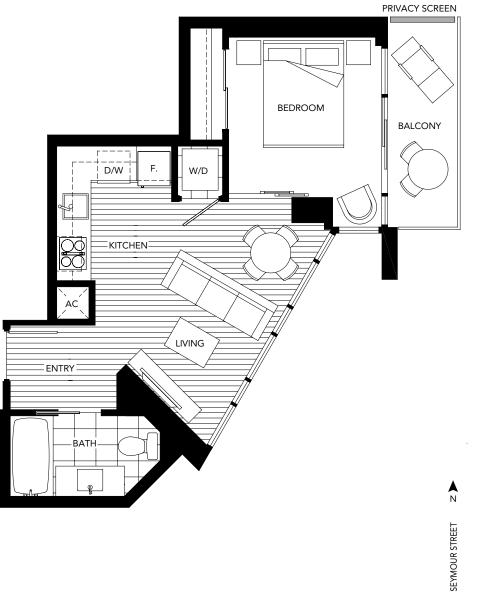

PLAN 07 1 BEDROOM 460 SQFT (APPROX.)

PACIFIC STREET 12TH - 33RD FLOOR

PACIFIC STREET

12TH - 33RD FLOOR

PLAN 08 2 BEDROOM + FLEX 955 SQFT (APPROX)

PACIFIC STREET

12TH - 33RD FLOOR

Dimensions, square footage and floor plans are approximate only. Final dimensions, square footage and floor plans may vary and will be determined by final strata plan measurements. Final floor plans may be a mirror image of the floor plans shown above. The Developer reserves the right to make changes to the floor plans, project design, appliances, specification and features. E.+O.E.