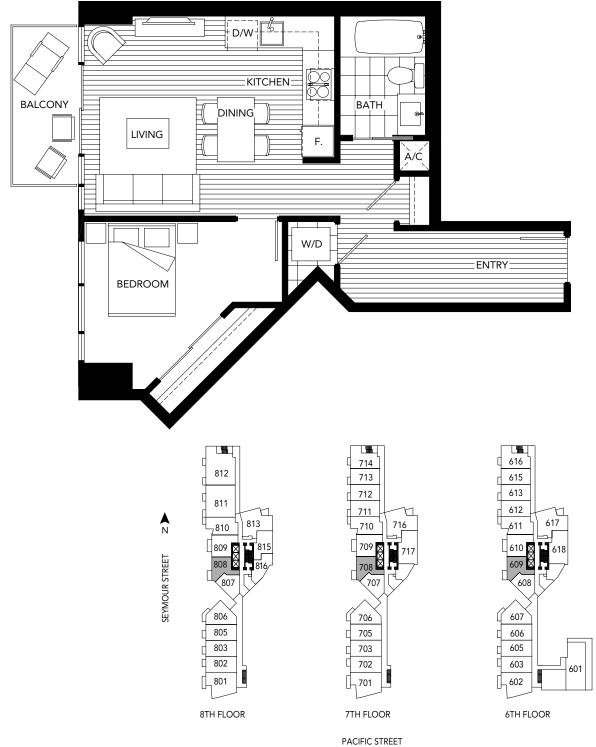

Dimensions, square footage and floor plans are approximate only. Final dimensions, square footage and floor plans may vary and will be determined by final strata plan measurements. Final floor plans may be a mirror image of the floor plans shown above. The Developer reserves the right to make changes to the floor plans, project design, appliances, specification and features. E.+O.E.