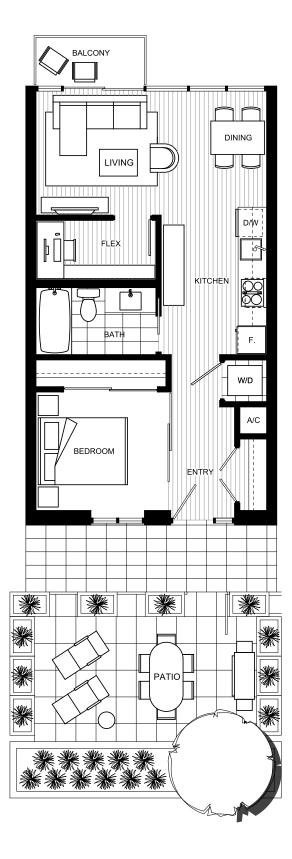

Dimensions, square footage and floor plans are approximate only. Final dimensions, square footage and floor plans may vary and will be determined by final strata plan measurements. Final floor plans may be a mirror image of the floor plans shown above. The Developer reserves the right to make changes to the floor plans, project design, appliances, specification and features. E.+O.E.