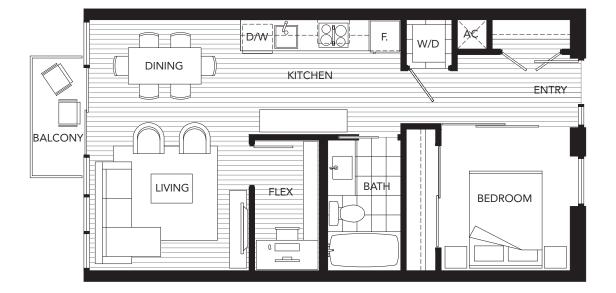

# PLAN J1 1 BEDROOM 610 SQFT (APPROX)

PLAN K3 1 BEDROOM + FLEX 665 SQFT (APPROX.)

PRIVACY SCREEN

PLAN N 1 BEDROOM + FLEX 610 SQFT (APPROX.)

PLAN N1 1 BEDROOM + FLEX 580 - 585 SQFT (APPROX.)

A N

SEYMOUR STREET