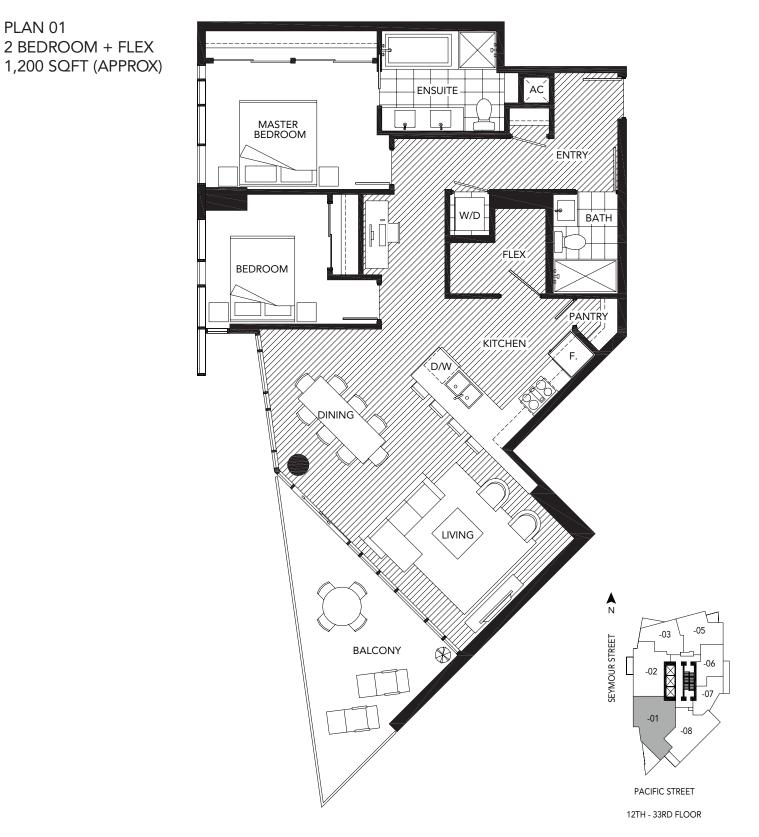

Dimensions, square footage and floor plans are approximate only. Final dimensions, square footage and floor plans may vary and will be determined by final strata plan measurements. Final floor plans may be a mirror image of the floor plans shown above. The Developer reserves the right to make changes to the floor plans, project design, appliances, specification and features. E.+O.E.