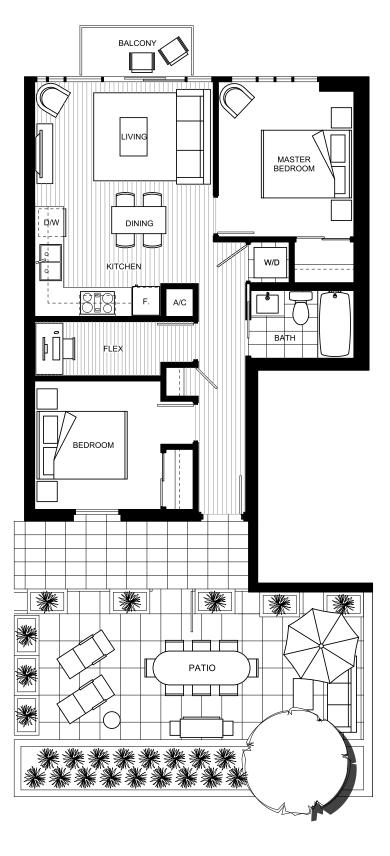

# PLAN R1 2 BEDROOM + FLEX

INDOOR: 725 SQ FT (APPROX) OUTDOOR: 275 SQ FT (APPROX) TOTAL: 1,000 SQ FT (APPROX)

312