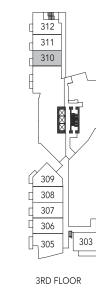

# PLAN J1 1 BEDROOM 610 SQFT (APPROX)

PLAN K3 1 BEDROOM + FLEX 665 SQFT (APPROX.)

PRIVACY SCREEN

PLAN N 1 BEDROOM + FLEX 610 SQFT (APPROX.)

PLAN N1 1 BEDROOM + FLEX 580 - 585 SQFT (APPROX.)

A N

SEYMOUR STREET