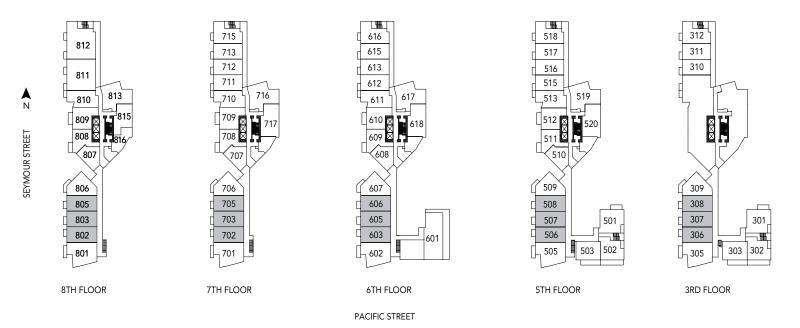

# PLAN J1 1 BEDROOM 610 SQFT (APPROX)

PLAN K3 1 BEDROOM + FLEX 665 SQFT (APPROX.)

PRIVACY SCREEN

PLAN N 1 BEDROOM + FLEX 610 SQFT (APPROX.)

PLAN N1 1 BEDROOM + FLEX 580 - 585 SQFT (APPROX.)

A N

SEYMOUR STREET

PACIFIC STREET