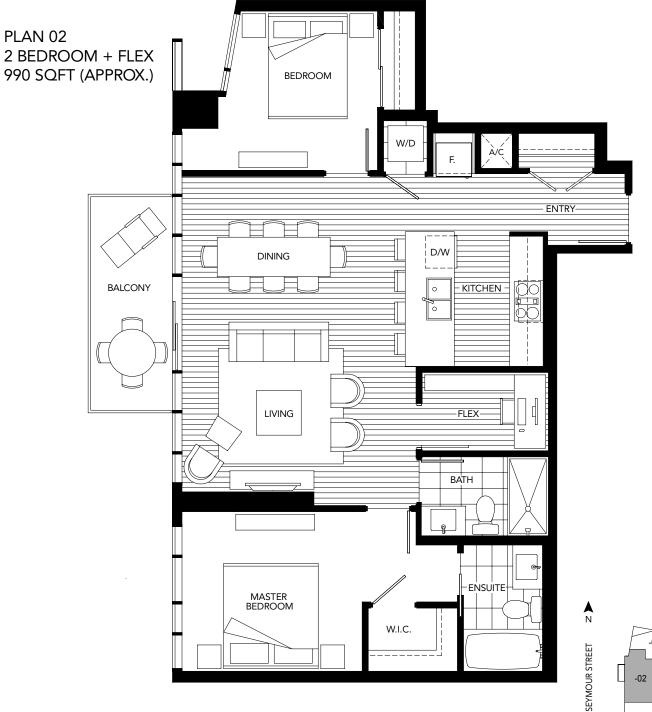

Dimensions, square footage and floor plans are approximate only. Final dimensions, square footage and floor plans may vary and will be determined by final strata plan measurements. Final floor plans may be a mirror image of the floor plans shown above. The Developer reserves the right to make changes to the floor plans, project design, appliances, specification and features. E.+O.E.