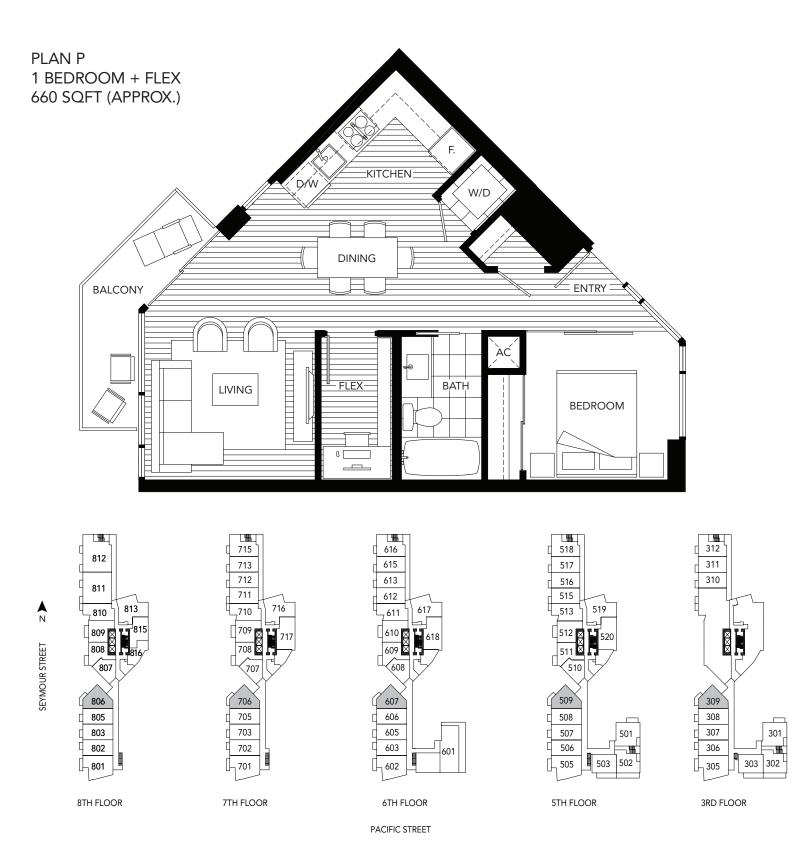

Dimensions, square footage and floor plans are approximate only. Final dimensions, square footage and floor plans may vary and will be determined by final strata plan measurements. Final floor plans may be a mirror image of the floor plans shown above. The Developer reserves the right to make changes to the floor plans, project design, appliances, specification and features. E.+O.E.