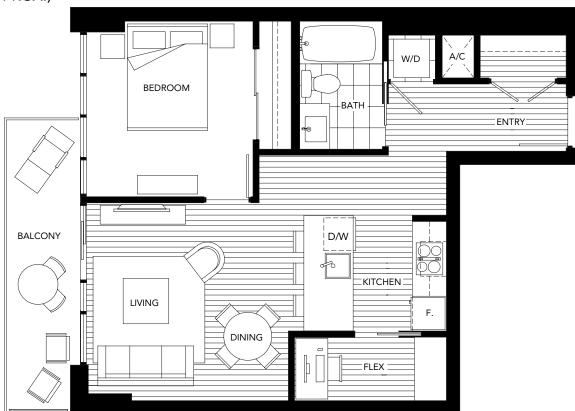

Dimensions, square footage and floor plans are approximate only. Final dimensions, square footage and floor plans may vary and will be determined by final strata plan measurements. Final floor plans may be a mirror image of the floor plans shown above. The Developer reserves the right to make changes to the floor plans, project design, appliances, specification and features. E.+O.E.