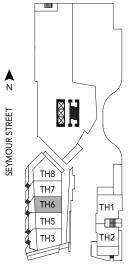

PROX.)





PACIFIC STREET 12TH - 33RD FLOOR











PACIFIC STREET

12TH - 33RD FLOOR



PLAN 08 2 BEDROOM + FLEX 955 SQFT (APPROX)



PACIFIC STREET

12TH - 33RD FLOOR





Dimensions, square footage and floor plans are approximate only. Final dimensions, square footage and floor plans may vary and will be determined by final strata plan measurements. Final floor plans may be a mirror image of the floor plans shown above. The Developer reserves the right to make changes to the floor plans, project design, appliances, specification and features. E.+O.E.



## PLAN R 2 BEDROOM + FLEX 715 - 725 SQFT (APPROX.)





# PLAN R1 2 BEDROOM + FLEX

INDOOR: 725 SQ FT (APPROX) OUTDOOR: 275 SQ FT (APPROX) TOTAL: 1,000 SQ FT (APPROX)







312



## PLAN TH6 2 BEDROOM + FLEX 1,090 SQFT APPROX.





PACIFIC STREET