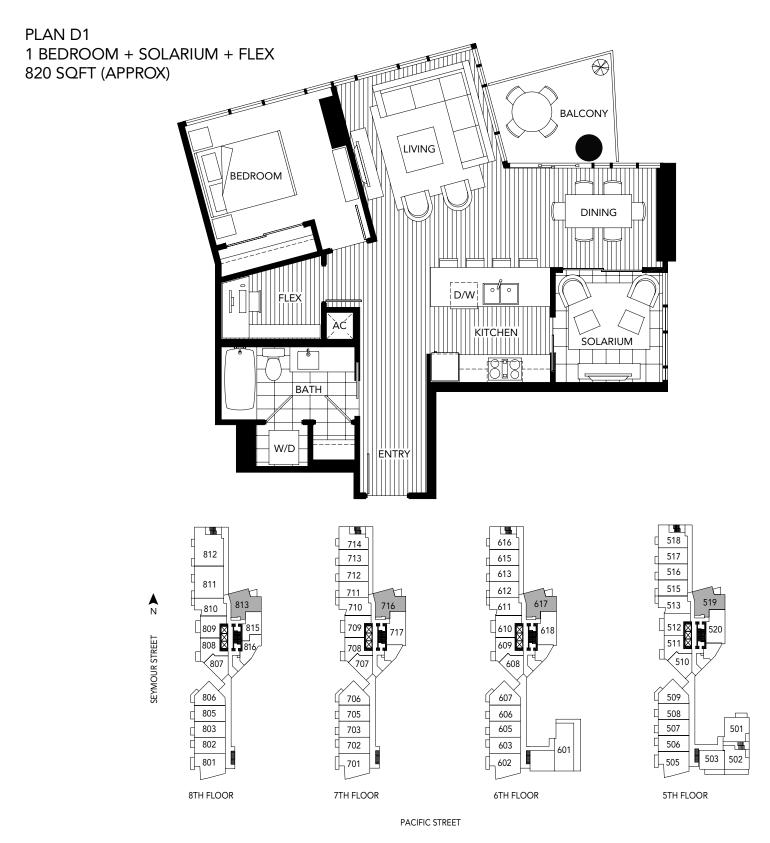

Dimensions, square footage and floor plans are approximate only. Final dimensions, square footage and floor plans may vary and will be determined by final strata plan measurements. Final floor plans may be a mirror image of the floor plans shown above. The Developer reserves the right to make changes to the floor plans, project design, appliances, specification and features. E.+O.E.