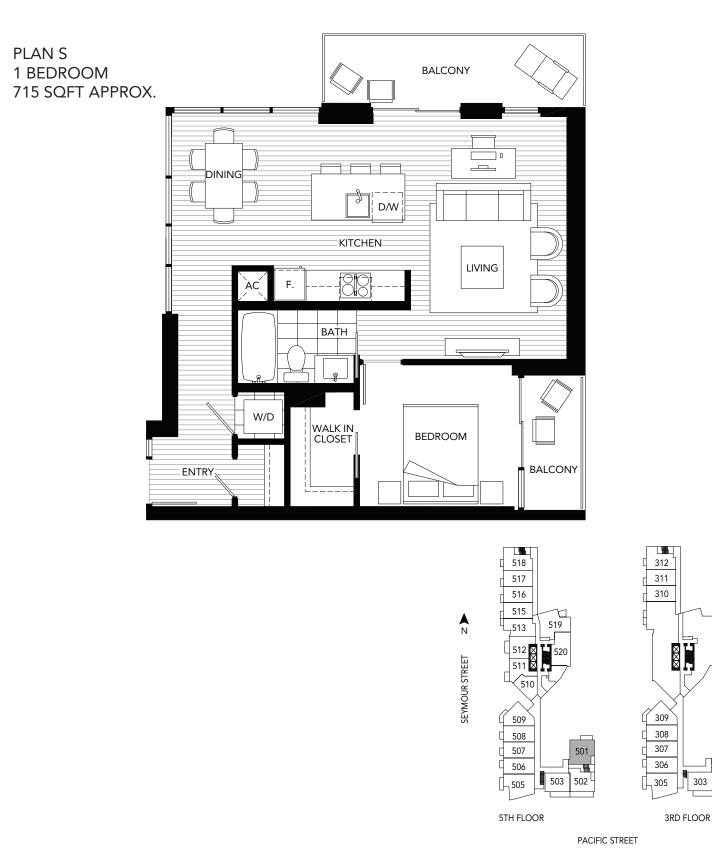

shown above. The Developer reserves the right to make changes to the floor plans, project design, appliances, specification and features. E.+O.E.



# PLAN J1 1 BEDROOM 610 SQFT (APPROX)





PLAN K3 1 BEDROOM + FLEX 665 SQFT (APPROX.)



PRIVACY SCREEN





PLAN N 1 BEDROOM + FLEX 610 SQFT (APPROX.)







PLAN N1 1 BEDROOM + FLEX 580 - 585 SQFT (APPROX.)

A N

SEYMOUR STREET



PACIFIC STREET



## PLAN N3 1 BEDROOM + FLEX

INDOOR: 585 SQ FT (APPROX) OUTDOOR: 220 SQ FT (APPROX) TOTAL: 805 SQ FT (APPROX)





A N

SEYMOUR STREET

PACIFIC STREET

301

╶╫╬

302



## PLAN N4 1 BEDROOM + FLEX

INDOOR: 580 SQ FT (APPROX) OUTDOOR: 205 SQ FT (APPROX) TOTAL: 785 SQ FT (APPROX)





PACIFIC STREET







PLAN Q 1 BEDROOM + FLEX 630 SQFT APPROX.



PACIFIC STREET



Ŋ

301

- **###** 

302

303





PLAN 03 1 BEDROOM + FLEX 640 SQFT (APPROX.)





A N

SEYMOUR STREET

12TH - 33RD FLOOR



PLAN 05 1 BEDROOM + SOLARIUM + FLEX 795 SQFT (APPROX)





9TH - 33RD FLOOR



PLAN 07 1 BEDROOM 460 SQFT (APPROX.)





PACIFIC STREET 12TH - 33RD FLOOR











PACIFIC STREET

12TH - 33RD FLOOR



PLAN 08 2 BEDROOM + FLEX 955 SQFT (APPROX)



PACIFIC STREET

12TH - 33RD FLOOR





Dimensions, square footage and floor plans are approximate only. Final dimensions, square footage and floor plans may vary and will be determined by final strata plan measurements. Final floor plans may be a mirror image of the floor plans shown above. The Developer reserves the right to make changes to the floor plans, project design, appliances, specification and features. E.+O.E.



## PLAN R 2 BEDROOM + FLEX 71