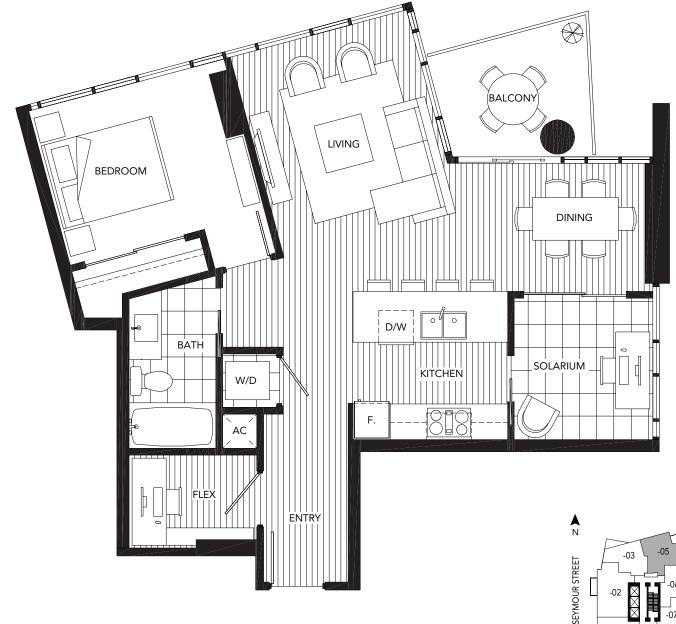

302

303

PLAN 03 1 BEDROOM + FLEX 640 SQFT (APPROX.)

A N

SEYMOUR STREET

12TH - 33RD FLOOR

PLAN 05 1 BEDROOM + SOLARIUM + FLEX 795 SQFT (APPROX)

9TH - 33RD FLOOR