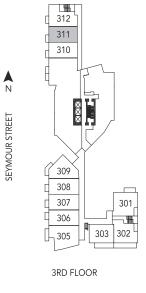

# PLAN J1 1 BEDROOM 610 SQFT (APPROX)

PLAN K3 1 BEDROOM + FLEX 665 SQFT (APPROX.)

PRIVACY SCREEN

PLAN N 1 BEDROOM + FLEX 610 SQFT (APPROX.)

PLAN N1 1 BEDROOM + FLEX 580 - 585 SQFT (APPROX.)

A N

SEYMOUR STREET