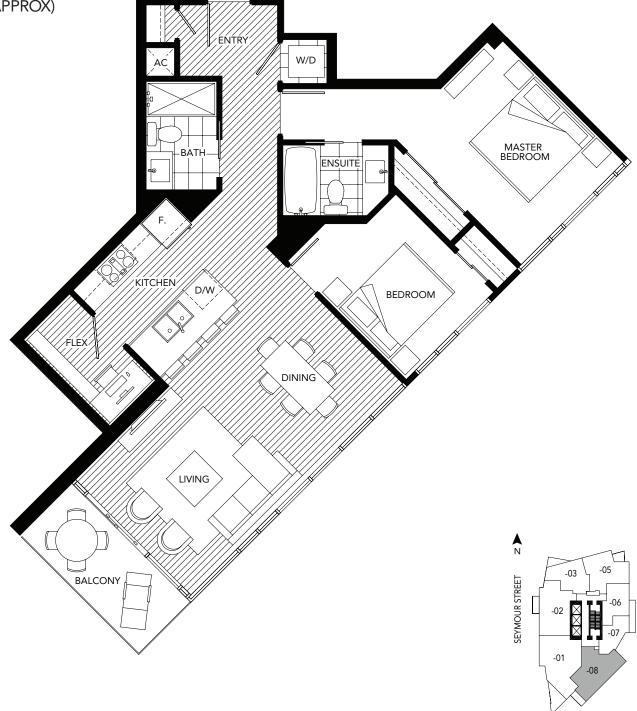

Dimensions, square footage and floor plans are approximate only. Final dimensions, square footage and floor plans may vary and will be determined by final strata plan measurements. Final floor plans may be a mirror image of the floor plans shown above. The Developer reserves the right to make changes to the floor plans, project design, appliances, specification and features. E.+O.E.