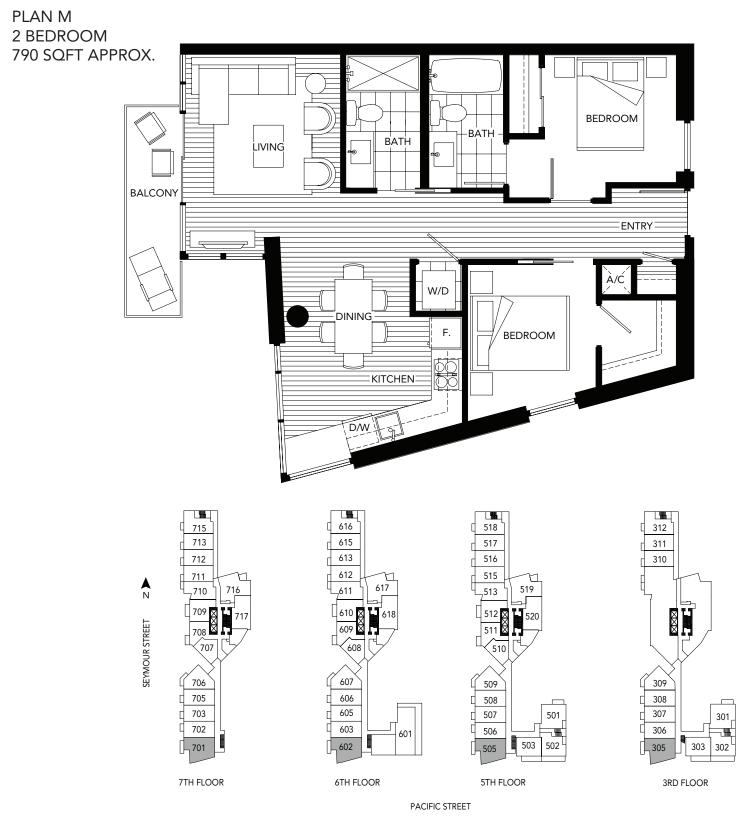

# PLAN J1 1 BEDROOM 610 SQFT (APPROX)

PLAN K3 1 BEDROOM + FLEX 665 SQFT (APPROX.)

PRIVACY SCREEN

PLAN N 1 BEDROOM + FLEX 610 SQFT (APPROX.)

PLAN N1 1 BEDROOM + FLEX 580 - 585 SQFT (APPROX.)

A N

SEYMOUR STREET